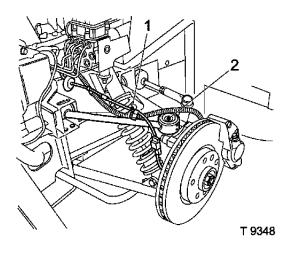

## 

Clamp for brake hose (1) from upper wishbone - nut.

Upper swivel joint (2) from steering arm - nut, use suitable ball joint remover.

9

**→** ←

## ★ Install, Connect

Upper swivel joint (2) to steering arm - nut 45 Nm.

Clamp (1) for brake hose to upper wishbone - nut.