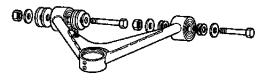

## **Remove, Disconnect**

Upper wishbone from chassis - bolts, nuts, washers, shims; steering rack to be on full lock to provide sufficient clearance for removing rear bolt.

Install, Connect

**Important!** 

Upper wishbone to chassis - bolts, nuts 45 Nm, washers.

Note distribution of shims for caster adjustment.