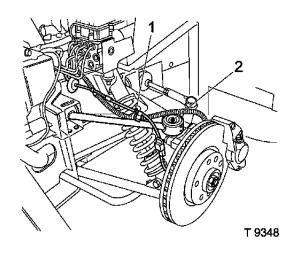

## 

Clamp for brake hose (1) from upper wishbone - nut.

Upper swivel joint (2) from steering arm - nut, use suitable ball joint remover.

9

**→** ←

## ★ Install, Connect

Upper swivel joint (2) to steering arm - nut 45 Nm.

Clamp (1) for brake hose to upper wishbone - nut.